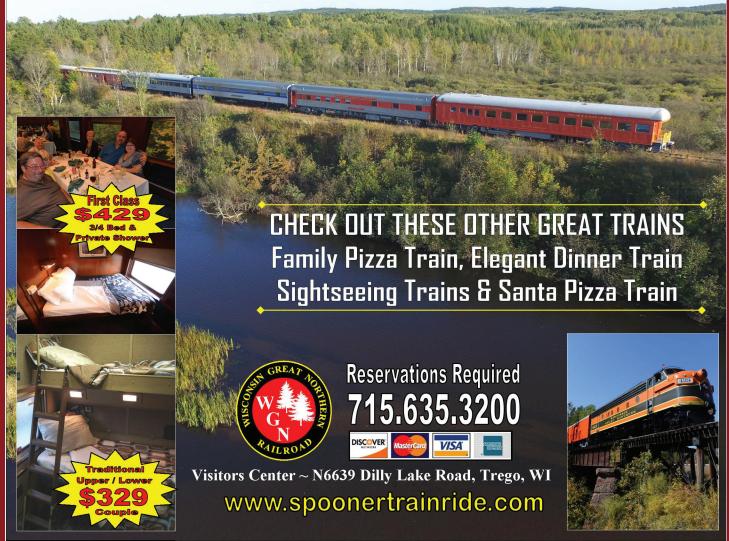

ury & Webster, WI

#### 2016 SPECIAL EVENTS

- Rendezvous Trade Fair, February 20-21
- Opening Weekend, Plant Sale & Spring Encampment, May 28 & 29
- Yellow River Echoes, A Living History Fur Trade Experience, June 17-19
- The Great Folle Avoine Fur Trade Rendezvous, NEW **WEEK-LONG EVENT -**July 16-24
- Garden Tea, August 18
- Christmas at The Forts. December 3, 4 & 10

A NATIONAL REGISTER OF HISTORIC PLACES SITE

-- ≈ CLIP & SAVE ≈ ----**1**00 2016 ECHOES OR RENDEZ. **ADMISSION** Must present coupon. One coupon per person. BC

- - > CLIP & SAVE > - - -100 2016 INDIVIDUAL **TOUR ADMISSION** Must present coupon. One coupon per person. BC





WILD RICE

PANCAKE

BREAKFASTS

Sundays

May 29, June 19,

July 3 8 24,

September 4



# ALL ABOARD

America's Only Moving RELACE BREAKERST DINNER







#### ST. CROIX NATIONAL SCENIC RIVERWAY



Imagine an afternoon spent navigating one of the original eight National Wild and Scenic Riverways. Including both the St. Croix and Namekagon Rivers, the St. Croix National Scenic Riverway is forever protected as one of only two National Parks in Wisconsin.

Boasting nearly 80 miles of the riverway, Burnett County is home to multiple outfitters and rental companies, ready to make your trip down the beau-

tiful waters as easy and seamless as possible. A paradise for families looking to unplug and unwind, the protected waters remain as pristine as ever, thanks to the efforts of the National Park Service and their supporting agencies.

Campsites scattered along the riverways enable canoeing, kayaking and fishing enthusiasts to spend not just