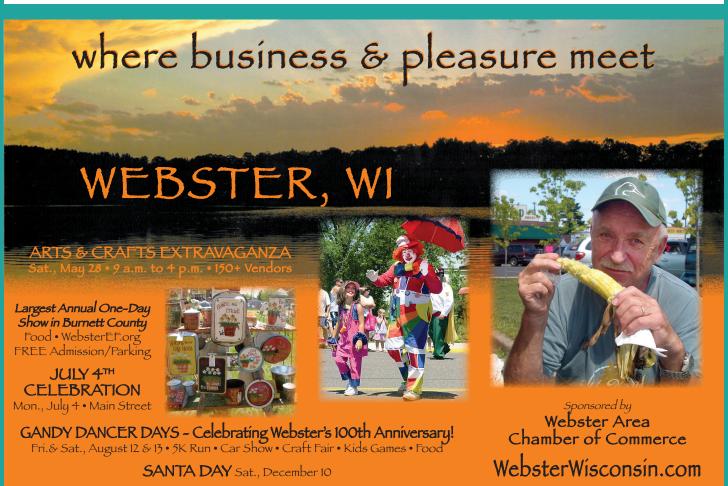

To the north discover the Village of Webster. Featuring quaint main street shops, Webster offers more unique shopping experiences. During the summer months be sure to take the family to an old-fashioned car hop drive-in and stop by one of the area's largest craft fairs. The second weekend in August marks Gandy Dancer Days and the Village will celebrate its 100th Anniversary all weekend long!

12-13 - Webster's 100th Anniversary & Gandy Dancer Days, websterwisconsin.com

13 - 5k Walk/Run for Education, Webster High School, websteref.org

18 - Garden Tea, Forts Folle Avoine Historical Park, Danbury, 866-8890, theforts.org