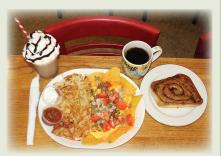

#### to drink & EAT

A trip to Burnett County isn't complete without a stop at one or two of our local dining establishments. From artisan delicatessens and fine dining restaurants to carhop drive-ins and Mexican food trucks, every member of your family will find their perfect bite to eat.

Friday nights in Burnett County are fish fry nights. Many local restaurants keep this tradition alive with battered walleye, cod and more. Grants-

burg and Webster are home to the county's two carhop rest<mark>aurants featuring ho</mark>memade root beer and menus reminiscent of the past. Coffee shops scattered across the county offer delicious breakfast and lunchtime fare that pair well with a mid-day caffeine pick-me-up. On certain summer days, you may pass by one or two of our local food trucks serving Mexican and American cuisine. At the crossroads of highways 35 and 70 in Siren, you'll find a fine dining experience with wood-fired pizzas.