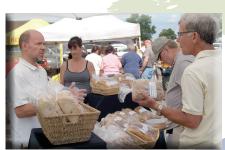

#### FRESH FRUIT & FARMERS MARKETS

Burnett County offers residents and visitors some of the freshest foods and experiences in northwest Wisconsin. Lindy's Berries is a family-owned and operated strawberry and raspberry farm. Found along the back roads of the county, you can pick-your-own or pre-order their delicious berries. Squirrel Ridge Farm, boasts certified organic blueberries, as well as artisan foods, such as wood-fired pizzas and bread. On Poquette Lake, you'll find Smith's Apple Farm - an apple orchard with over 3200 trees. Featuring a bakery with homemade pies as well as a gift shop, Smith's is a great fall destination for you and your family.

Along with these fresh farm experiences, Burnett County also features fantastic farmers markets multiple times each week during the warmer months. With markets hosted in Grantsburg, Siren, Hertel and Danbury, this is your go to place for fresh fruits and vegetables, breads, honey, maple syrup, flowers, plants and more.

PHOTOS: Burnett County Farmers Market, left; Squirrel Ridge Farm, Cisa Keller, right.