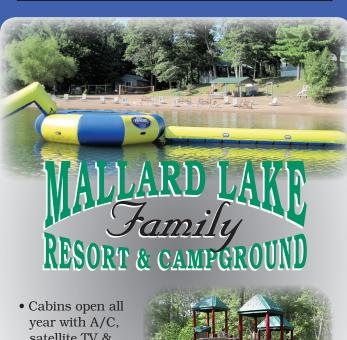

28851 Kilkare Road, Danbury, WI

- Lakefront cabins with satellite TV & AC
- Individual grill, picnic table & fire pit
- Spacious, seasonal campsites

#### On Trego Lake

OUTSTANDING FACILITIES • PERSONAL SERVICE

#### THE EXCEPTIONAL VACATION EXPERIENCE YOU'VE BEEN LOOKING FOR . . .

- Sandy beach & heated pool
- Fishing licenses & bait
- Rentals: boats, motors, pontoon & canoes
- Fishing guide service

- Game room
- Snack bar
- Convenience store
- Beer, liquor & wine
- Pizza & snacks
- Maytag laundry facility
- Wi-Fi access

#### **NEARBY**.

Hiking trails & numerous golf courses Canoe the scenic Namekagon River

- Spring & fall discounts
- Scheduled activities
- Play Systems playground, shuffleboard, basketball & volleyball courts

#### RELAX & ENJOY THE SERENITY OF THE NORTHWOODS

Lakefront Cottages & Seasonal Camping at a Great Vacation Destination!

715-635-2840 • N8347 Bay Park Road • Trego, WI 54888

BayParkResort.com