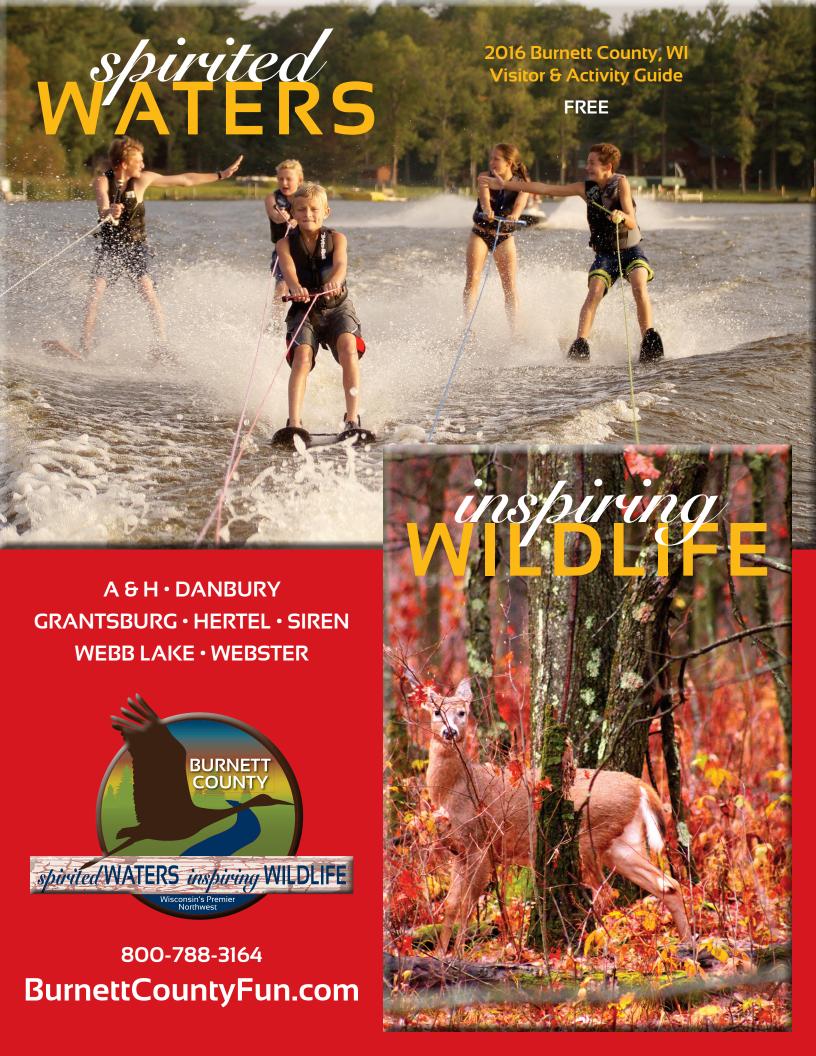

COVER PHOTOS: Skiiing, Sharon Stoffel; Deer, MJ Photography.

PLEASE SUPPORT OUR ADVERTISERS!

39

Stuart's Leisure Acres

800-788-3164 BurnettCountyFun.com

f /burnettcountywi

spirited WATERS inspiring WILDLIFE

Just 1.5 hours from the Twin Cities, nestled comfortably within a landcape of winding riverways, soaring pines and incredible wetlands, you'll find Burnett County, Wisconsin. Boasting over 500 pristine lakes and more miles of the St. Croix Riverway than any other county, Burnett County is the perfect place for families to enjoy the outdoors - to reconnect with both nature and one another. A haven for water enthusiasts of every level, families can experience quiet evenings canoeing around the lakes or boisterous afternoon tubing and waterskiing across hundreds of recreational lakes.

But the fun doesn't stop where the water meets the shoreline. Our natural spaces are second to none. Families can enjoy a leisurely hike, bike ride or auto tour on one of our many scenic trailways. Take advantage of over 50,000 acres of wildlife areas, including our very own wetlands gem, Crex Meadows. A treat for kids and adults of all ages, Crex Meadows offers plenty of events throughout the year as well as one-of-a-kind opportunities for bird enthusiasts to witness spring and fall migrations. Seeing the Sandhill cranes "dance" is a sight not to be missed.