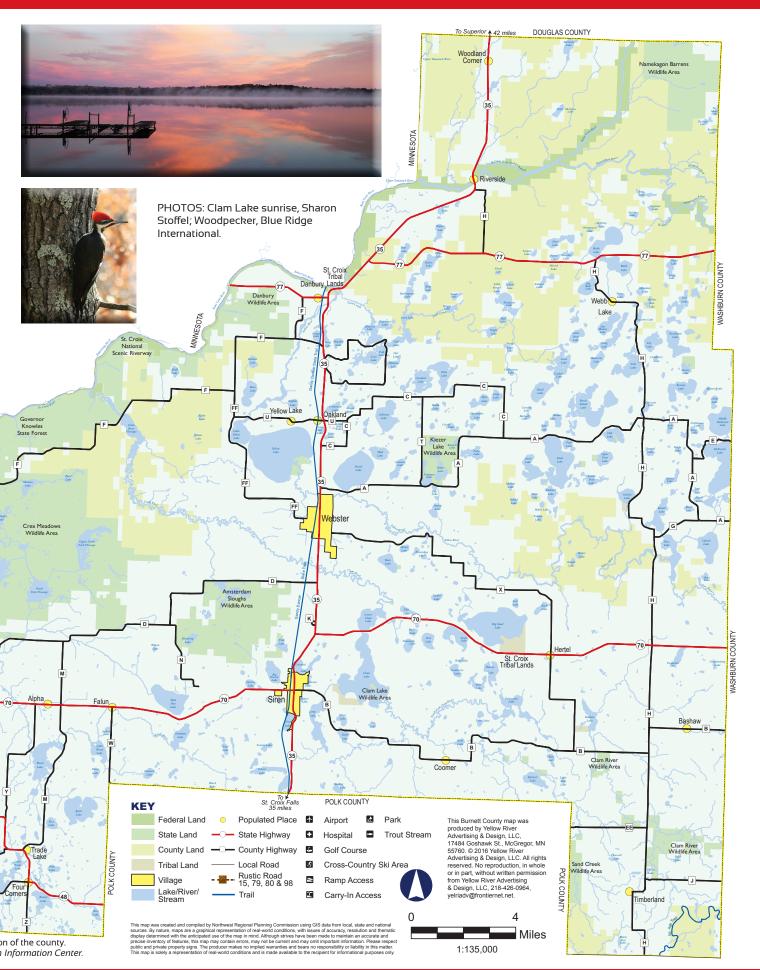

## Find your place Up North.

5,200 acres of woods, lakes, and wildlife. Countless ways to have fun and relax.

Public always welcome. Property available. Year 'round recreation.

Voyager Village Grill: 715-259-3910 x15 Golf and Recreation: 715-259-3910 x31 Voyager Village Realty: 715-259-4400