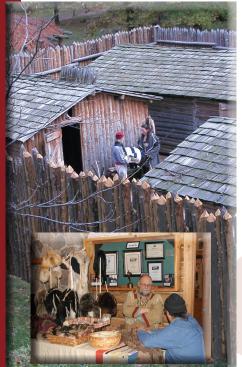

#### FORTS FOLLE AVOINE HISTORICAL PARK

Step back in time at Forts Folle Avoine Historical Park. The entire family will enjoy this National Register of Historic Places Site on the banks of the Yellow River. Featuring two reconstructed fur trading posts and the Woodland Indian Village, The Forts is the only site of its kind. With authentic restorations, re-enactments and world-class events, just one afternoon spent here creates memories that will last a lifetime.

In 1969, this historic site of two 1800s fur trading posts was discovered just north of the Village of Webster. What was quickly identified as a truly unique and special historical discovery became Forts Folle Avoine. The Burnett County Historical Society was tasked with the restoration and future management of the historic property, and has succeeded in making The Forts a true destination for early Wisconsin and American history.

Open from May through September, and special events year-round, take advantage of the opportunity to see and experience exhibits and displays celebrating Ojibwe heritage, the history of the fur trade, an 1800s school house, a Quebec-style clay oven, logging museum and blacksmith shop.

Known regionally for hosting incredible events, Forts Folle Avoince attracts massive crowds for their annual Rendezvous, when several hundred historical re-enactors converge to bring the 80-acre park to life in true 19th century fur trading form.

Visitors are encouraged to both watch and participate in tomahawk, knife and spear throwing, and archery contests. Find a treasure as you wander through Trader's Row. Join them also for Yellow River Echoes, a living history of the fur trade experience, and also for Christmas at The Forts festivities.

For a truly interactive historical experience your family won't soon forget, be sure to stop by The Forts.

PHOTOS: Forts Folle Avoine Historical Park, left; Angie Harmon, right.

From Our Local Farmers Straight To You!