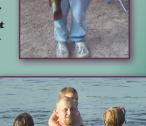

Campsites scattered along the riverways enable canoeing, kayaking and fishing enthusiasts to spend not just hours, but days on one of the region's most beautiful assets.

PHOTOS: Riverway entrance, Nancy Herman, left; Blanding turtle, In A New Light Gallery Artist of Northwest Passage, above; Boys fishing & kayaking, National Park Service, top right & right.