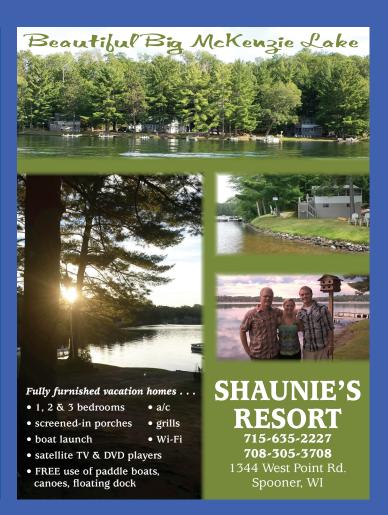

sh cleaning house with running water, freezer and ceiling fan.

#### RESERVATIONS

May thru mid-October, Saturday to Saturday. Weekends possible end of April, early May or mid-October. We request a \$200 deposit, due March 1, to confirm reservations. Deposit refundable only upon re-rental of cabin.



## No Matter The Season, You'll Enjoy A Relaxing Getaway!



HOME OF

CES\*

Basement Bar & BBQ

Slow Smoked Ribs, Brisket & Chicken Sandwiches & More - Wednesday thru Saturday

3 Fully Furnished Cabins • Private Docks & Boat Launch Modern Fish Cleaning House with Freezer • Limited Camping On Snowmobile Trails & Close to ATV Trails Voted One of the TOP Ice Fishing Lakes in WI

715-635-8089 • 2069 Co. Rd. G • Spooner, WI 54801

Visit our website for a virtual tour . . .

NorthWindsResort.com











Enjoy an up north family retreat at our resort located on Big Clam Lake. Choose from the nine 2- and 3-bedroom cabins that are facing the lake, where one will be sure to behold the most spectacular sunsets! Each cabin has an equipped kitchen and is fully furnished to provide the comfort of home. Bed linens included, please bring all personal towels and toiletries.

All cabins are provided with outdoor BBQ grills and picnic tables. A 14' aluminum boat is included with cabin rental, or dockage for your boat. A paddle boat, canoe and floating swim raft is also available for all to enjoy.

Kids will enjoy the sand box and large 30 activity play set with swing area, both located at the lake front. They will also be excited when the entire family can gather for s'mores and to tell stor