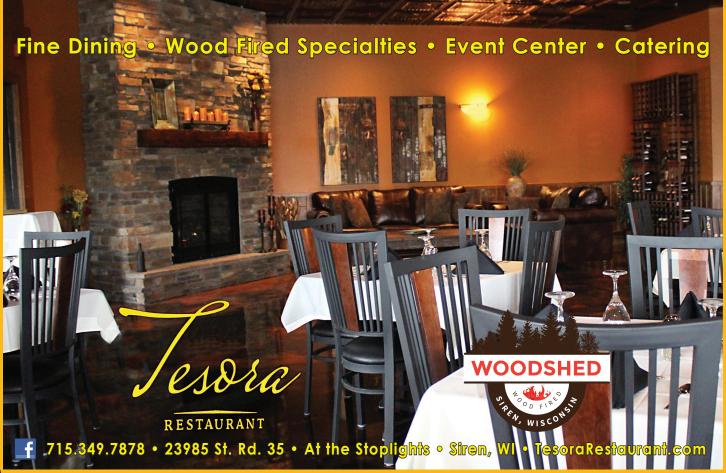

#### to drink & EAT

A trip to Burnett County isn't complete without a stop at one or two of our local dining establishments. From artisan delicatessens and fine dining restaurants to carhop drive-ins and Mexican food trucks, every member of your family will find their perfect bite to eat.

Friday nights in Burnett County are fish fry nights. Many local restaurants keep this tradition alive with battered walleye, cod and more. Grants-

burg and Webster are home to the county's two carhop rest<mark>aurants featuring ho</mark>memade root beer and menus reminiscent of the past. Coffee shops scattered across the county offer delicious breakfast and lunchtime fare that pair well with a mid-day caffeine pick-me-up. On certain summer days, you may pass by one or two of our local food trucks serving Mexican and American cuisine. At the crossroads of highways 35 and 70 in Siren, you'll find a fine dining experience with wood-fired pizzas.