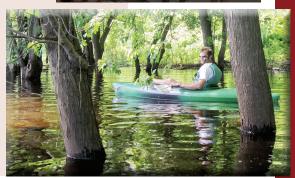

Campsites scattered along the riverways enable canoeing, kayaking and fishing enthusiasts to spend not just hours, but days on one of the region's most beautiful assets.

PHOTOS: Riverway entrance, Nancy Herman, left; Blanding turtle, In A New Light Gallery Artist of Northwest Passage, above; Boys fishing & kayaking, National Park Service, top right & right.