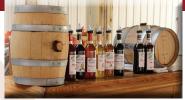

Known regionally for their organic and homegrown wines and spirits, the combination of Clover Meadow Winery and White

PHOTOS: Clover Meadow Winery/White Wolf
Distillery, top; St. Croix Casino Danbury, St. Wolf Distillery in the Bashaw Valley region Croix Chippewa Indians of Wisconsin, bottom. items after playing their many slots.