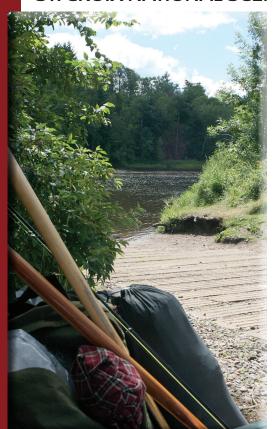

Campsites scattered along the riverways enable canoeing, kayaking and fishing enthusiasts to spend not just hours, but days on one of the region's most beautiful assets.

PHOTOS: Riverway entrance, Nancy Herman, left; Blanding turtle, In A New Light Gallery Artist of Northwest Passage, above; Boys fishing & kayaking, National Park Service, top right & right.