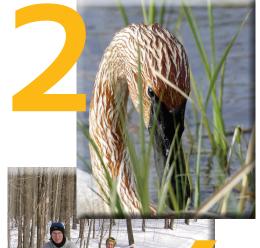

# burnett county's TOP 10 MUST DOs

**WATER:** Swimming

**WILDLIFE**: Crex Meadows Wildlife Area

CULTURE/ **HISTORY:** Forts Folle Avoine Historical Park

TRAIL: **Timberland** Hills Ski Trails

**EVENT:** Siren, Webb Lake & Yellow Lake St. Patrick's Day Parades

**ARTS:** Voyager Village Arts & Crafts Show

The Lodge at Crooked Lake

**EAT**: Tesora/ The Woodshed

**TAVERN:** The Shop

SHOP: The Shops at the Lodge

PHOTOS: 1: Nancy Herman; 2: LouAnn Wheeler; 3: Forts Folle Avoine Historical Park; 4: Rainbow Bay Resort; 5: The 10th Hole; 6: Voyager Village; 7: Chris Moeller; 8: JB Studios Photography; 9: Emily Gall; 10: Karen Howe.