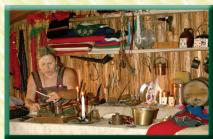

#### FORTS FOLLE AVOINE HISTORICAL PARK

Step back in time at Forts Folle Avoine Historical Park. The entire family will enjoy this National Register of Historic Places Site on the banks of the Yellow River. Featuring two reconstructed fur trading posts and the Woodland Indian Village, The Forts is the only site of its kind. With authentic restorations, re-enactments and world-class events, just one afternoon spent here creates memories that will last a lifetime.

Open from May through September, and special events year-round, take advantage of the opportunity to see and experience exhibits and displays celebrating Ojibwe heritage, the history of the fur trade, an 1800s school house, a Quebec-style clay oven, logging museum and blacksmith shop.