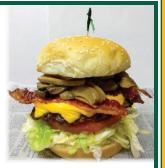

#### to drink & EAT

A trip to Burnett County isn't complete without a stop at one or two of our local dining establishments. From artisan delicatessens and fine dining restaurants to carhop drive-ins and Mexican food trucks, every member of your family will find their perfect bite to eat.

Friday nights in Burnett County are fish fry nights. Many local restaurants keep this tradition alive with battered walleye, cod and more. Grants-

burg and Webster are home to the county's two carhop rest<mark>aurants featuring ho</mark>memade root beer and menus reminiscent of the past. Coffee shops scattered across the county offer delicious breakfast and lunchtime fare that pair well with a mid-day caffeine pick-me-up. On certain summer days, you may pass by one or two of our local food trucks serving Mexican and American cuisine. At the crossroads of highways 35 and 70 in Siren, you'll find a fine dining experience with wood-fired pizzas.